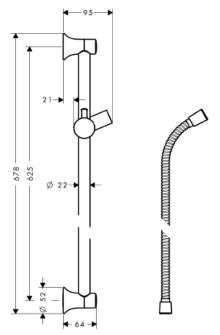

## **SPECIFICATION** SHEET - fittings

| BRAND:                         | hansgrohe                                   | Product Photo: |
|--------------------------------|---------------------------------------------|----------------|
| ORIGIN:                        | Germany                                     | G              |
| SERIES:                        | Solaris                                     |                |
| PRODUCT<br>DESCRIPTION:        | Unica'C wall sliding bar 24" for handshower |                |
| MODEL No.                      | 27617 000                                   |                |
| FINISH/COLOUR:                 | Chrome-plated                               |                |
| DIMENSIONS:                    |                                             |                |
| OPTIONAL<br>MATCHING<br>PARTS: |                                             |                |